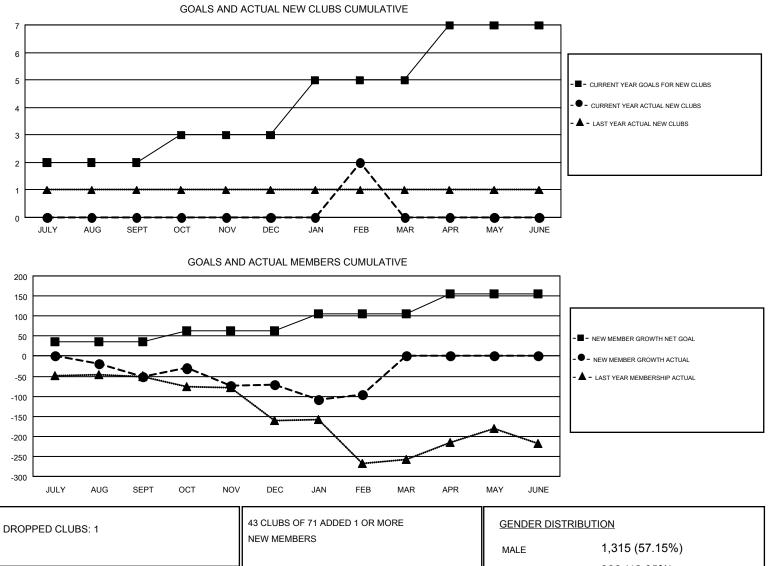

#### GMT: GARY WONG

| GMT | CA   | 1 |
|-----|------|---|
| OWN | 0, ( | 1 |

| Clubs                 |               |           |               | Members               |                                                                |                                                              |                                                    |  |
|-----------------------|---------------|-----------|---------------|-----------------------|----------------------------------------------------------------|--------------------------------------------------------------|----------------------------------------------------|--|
| RESULTS FOR 2016-2017 |               |           |               | RESULTS FOR 2016-2017 |                                                                |                                                              |                                                    |  |
| QUARTER               | NEW CLUB GOAL | NEW CLUBS | DROPPED CLUBS | QUARTER               | NEW MEMBER GROWTH<br>NET GOAL (not reinstated<br>or transfers) | NEW MEMBER<br>GROWTH ACTUAL (not<br>reinstated or transfers) | DROPPED<br>MEMBERS ACTUAL<br>(including transfers) |  |
| JULY/AUG/SEPT         | 2             | 0         | 0             | JULY/AUG/SEPT         | 36                                                             | 50                                                           | 101                                                |  |
| OCT/NOV/DEC           | 1             | 0         | 1             | OCT/NOV/DEC           | 27                                                             | 88                                                           | 109                                                |  |
| JAN/FEB/MAR           | 2             | 2         | 0             | JAN/FEB/MAR           | 43                                                             | 99                                                           | 123                                                |  |
| APR/MAY/JUNE          | 2             | 0         | 0             | APR/MAY/JUNE          | 49                                                             | 0                                                            | 0                                                  |  |